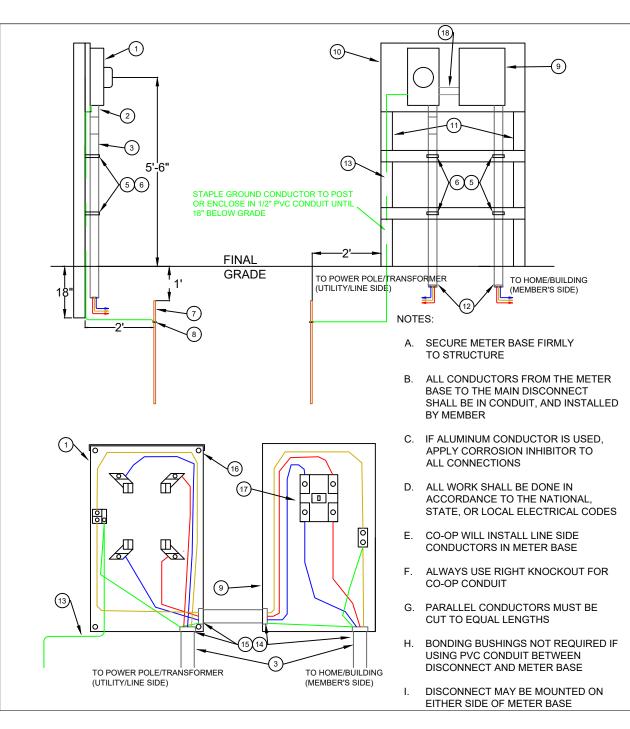

| REFERENCE                              |                                       |             |                      |
|----------------------------------------|---------------------------------------|-------------|----------------------|
| NUMBER                                 | DESCRIPTION                           | QUANTITY    | SIZE                 |
| 1                                      | METER BASE                            | 1           | FURNISHED<br>BY COOP |
| 2                                      | EXPANSION SLEEVE                      | 1           | FURNISHED<br>BY COOP |
| 3                                      | CONDUIT RIGID OR<br>SCHEDULE 40 PVC   | 12 FT       | 3"                   |
| 4                                      | CONDUCTOR                             | AS REQUIRED | 250 MCM COPPER       |
|                                        | OPTIONAL<br>(ALUMINUM)                | AS REQUIRED | 500 MCM ALUMINUM     |
|                                        | OPTIONAL<br>(COPPER)                  | AS REQUIRED | (2) 3/0 COPPER       |
|                                        | OPTIONAL<br>(ALUMINUM)                | AS REQUIRED | (2) 4/0 ALUMINUM     |
| 5                                      | CONDUIT STRAP                         | 4           | 3"                   |
| 6                                      | LAG SCREW                             | 12          | AS REQUIRED          |
| 7                                      | COPPER GROUND ROD                     | 1           | 5/8" X 8'            |
| 8                                      | GROUND ROD CLAMP                      | 1           | 5/8"                 |
| 9                                      | WEATHERPROOF<br>DISCONNECT            | 1           | 400 AMP              |
| 10 TREATED LUMBER OR<br>ALUMINUM STRUT |                                       | AS REQUIRED | AS REQUIRED          |
| 11                                     | TREATED 4X4 POST OR<br>ALUMINUM POSTS | 2           | 8'                   |
| 12 BUSHING, INSULATING                 |                                       | 2           | 3"                   |
| 13                                     | GROUND CONDUCTOR                      | AS REQUIRED | 1/0 COPPER           |
| 14                                     | BUSHING,<br>BONDING TYPE              | 4           | 3"                   |
| 15                                     | GALVANIZED LOCKNUT                    | 8           | 3"                   |
| 16                                     | SCREWS                                | 8           | AS REQUIRED          |
| 17                                     | MAIN BREAKER OR FUSE                  | 1           | 400 AMP              |
| 18                                     | CONDUIT NIPPLE                        | 1           | 3"                   |

|                                 | 400 AMP UNDERGROUND SERVICE         |  |  |  |  |  |  |
|---------------------------------|-------------------------------------|--|--|--|--|--|--|
|                                 | METER ON PEDESTAL SINGLE DISCONNECT |  |  |  |  |  |  |
| TRI-COUNTY ELECTRIC COOPERATIVE |                                     |  |  |  |  |  |  |
|                                 |                                     |  |  |  |  |  |  |