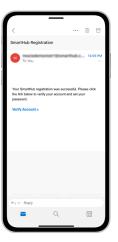

## How to: Register for SmartHub (Mobile)

STEP 10

After you tap the **Registration** button, you will receive an email that will ask you to **Verify Account**.

STEP 11

Open the email and tap on the **Verify Account** button.