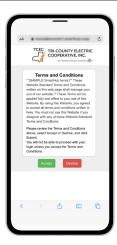

STEP 12

Next you will set your new password on your account. Type your new password in twice and tap **Save**.

STEP 13

During your first log in, you may be asked to accept our terms and conditions. Tap the **Accept** button.