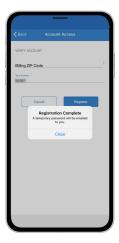

## How to: Register for SmartHub (Mobile)

STEP 10

After you tap the **Registration** button, you will receive an email that will ask you to **Verify Account**.

STEP 11

Open the email and tap on the **Verify Account** button.