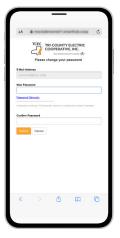

STEP 12

Next you will set your new password on your account. Type your new password in twice and tap **Save**.

STEP 13

During your first log in, you may be asked to accept our terms and conditions. Tap the **Accept** button.