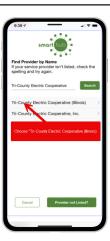

STEP 3

Once the app installs, tap the SmartHub icon on your device to open the app.

STEP

After SmartHub opens to the initial launch screen, tap the appropriate button to search by **Name**.

STEP

Search for the name **Tri-County Electric Cooperative (Illinois)** in the search bar and tap the search buton. Next, tap on our name