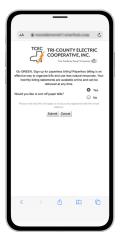

STEP 14

If you would like to activate Paperless Billing click YES **Activate Paperless Billing** and tap **Submit**.

STEP 15

Congratulations! You have successfully installed the app and registered your SmartHub account!