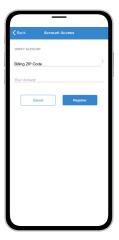

STEP 9

On the security check screen, answer all of the security questions and tap the **Register** button again.