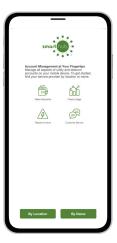

STEP 3

Once the app installs, tap the SmartHub icon on your device to open the app.

STEP

After SmartHub opens to the initial launch screen, tap the appropriate button to search by **Name**.

STEP

Search for the name **Tri-County Electric Cooperative (Illinois)** in the search bar and tap the search buton. Next, tap on our name