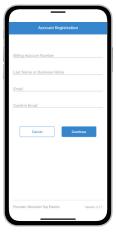

STEP

Tap the **Confirm** button to confirm your choice.

STEP

From the SmartHub login screen, tap the link that says **Don't have an account? Register now**.

STEP 8

Fill out the registration form completely and tap the **Continue** button.