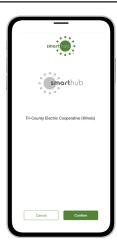

STEP

Tap the **Confirm** button to confirm your choice.

STEP

From the SmartHub login screen, tap the link that says **Don't have an account? Register now**.

STEP 8

Fill out the registration form completely and tap the **Continue** button.